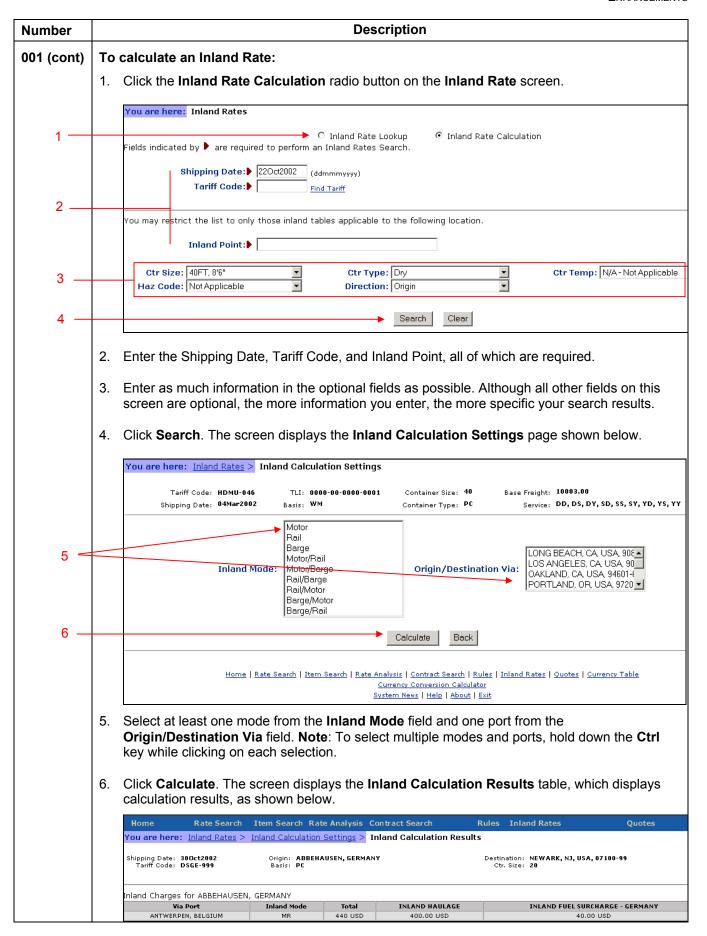

## Number **Description** 002 **NEW—Text Search Added to Calculable Contract Rate Search** Previously when you were searching for calculable contract rates, you could not use search words to specify information about the commodity you wanted to ship. Now, when you select the Calculable Contract Rates radio button on the Contract Search page, shown below, the screen will display the Search Words field. a are here: Contract Search elds indicated by are required to perform a Contract Search. ou are now entering confidential service contract tariffs. Information in this section is for authorized employees only. No part of the contents this page may be reproduced or transmitted in any form or by any means for external parties. When you Search For: Calculable Contract Rates C Text Service Contracts click the One additional field is required to perform a search. Calculable Contract Shipping Date: 140ct2002 (ddmmmyyyr) Rates radio Tariff Code: First Tariff button, the Contract Number: screen now Shipper/Affiliate: displays the To locate rates, Search now. To further restrict your search, see below. Search Words field. o narrow your search results, enter as much infomation as possible in the fields below. Origin: Port Destination: Port ٠ Heip on swanch words. Search Words: Ctr Size: All Sizes - All Heights Ctr Type: All Types Ctr Temp: All Temperatures Basis: Any Basis Service: Any Service Search Clear e I Bate Search I Item Search I Bate Analyzis I Contract Search I Bules I Inland Bates I Quotes I Currence Table After you click Search, WebSimon will search for the search words you entered in: Commodity text Commodity public notes Commodity private notes TLI public notes TLI private notes Text that matches your search words is highlighted in these sections on the results screens, as shown in the example below. Exclude Text: Commodity Notes: Private Notes: Indexes: Picture Frame Accessories, Viz: Moldings, Metal or Wood; NOS Picture Frame Accessories, Vir: Moldings, Metal or Wood: MOS Frame Accessories, Frietwar, Vir: Moldings, Metal or Wood: MOS: Picture Frame Accessories Metal or Wood MOS: MOS Picture Frame Accessories Wood or Metal Moldings: MOS: Picture Frame Accessories Wire, Mat Backing: MOS: Picture Frame Accessories Wire, Mat Backing: MOS: Picture Frame Accessories Backing, Cutting Tools: MOS: Picture Frame Accessories Backing, Mat: Cutting Tools: MOS: Picture Frame Accessories Cutting Tools, Modings: MOS: Picture Frame Accessories Tools, Cutting: Moldings: MOS: Picture Frame Accessories Advertising Matter, MOS: Picture Frame Accessories Advertising Matter, MOS: Picture Frame Accessories