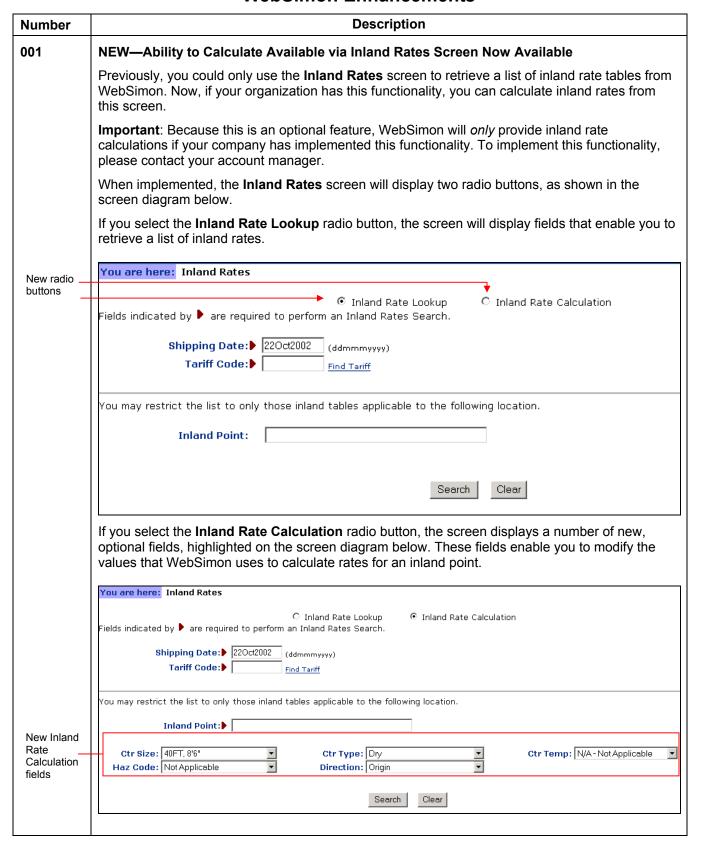

## Number **Description** 002 **NEW—Text Search Added to Calculable Contract Rate Search** Previously when you were searching for calculable contract rates, you could not use search words to specify information about the commodity you wanted to ship. Now, when you select the Calculable Contract Rates radio button on the Contract Search page, shown below, the screen will display the Search Words field. a are here: Contract Search elds indicated by are required to perform a Contract Search. ou are now entering confidential service contract tariffs. Information in this section is for authorized employees only. No part of the contents this page may be reproduced or transmitted in any form or by any means for external parties. When you Search For: Calculable Contract Rates C Text Service Contracts click the One additional field is required to perform a search. Calculable Contract Shipping Date: 140ct2002 (ddmmmyyyr) Rates radio Tariff Code: First Tariff button, the Contract Number: screen now Shipper/Affiliate: displays the To locate rates, Search now. To further restrict your search, see below. Search Words field. o narrow your search results, enter as much infomation as possible in the fields below. Origin: Port Destination: Port ٠ Heip on swanch words. Search Words: Ctr Size: All Sizes - All Heights Ctr Type: All Types Ctr Temp: All Temperatures Basis: Any Basis Service: Any Service Search Clear e I Bate Search I Item Search I Bate Analyzis I Contract Search I Bules I Inland Bates I Quotes I Currence Table After you click Search, WebSimon will search for the search words you entered in: Commodity text Commodity public notes Commodity private notes TLI public notes TLI private notes Text that matches your search words is highlighted in these sections on the results screens, as shown in the example below. Exclude Text: Commodity Notes: Private Notes: Indexes: Picture Frame Accessories, Viz: Moldings, Metal or Wood; NOS Picture Frame Accessories, Vir: Moldings, Metal or Wood: MOS Frame Accessories, Frietwar, Vir: Moldings, Metal or Wood: MOS: Picture Frame Accessories Metal or Wood MOS: MOS Picture Frame Accessories Wood or Metal Moldings: MOS: Picture Frame Accessories Wire, Mat Backing: MOS: Picture Frame Accessories Wire, Mat Backing: MOS: Picture Frame Accessories Backing, Cutting Tools: MOS: Picture Frame Accessories Backing, Mat: Cutting Tools: MOS: Picture Frame Accessories Cutting Tools, Modings: MOS: Picture Frame Accessories Tools, Cutting: Moldings: MOS: Picture Frame Accessories Advertising Matter, MOS: Picture Frame Accessories Advertising Matter, MOS: Picture Frame Accessories